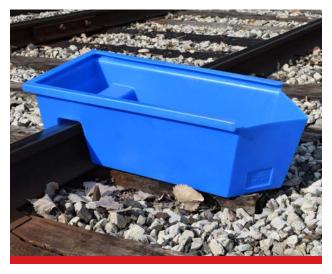

## **▼** Containment Tray Blue Part Number: CT100

## PRODUCT DETAILS

- Lightweight
- Durable
- Catch product loss during unloading
- Notch keeps tray on track
- Optional cover and filter (for blue trays only)
- Available in two sizes