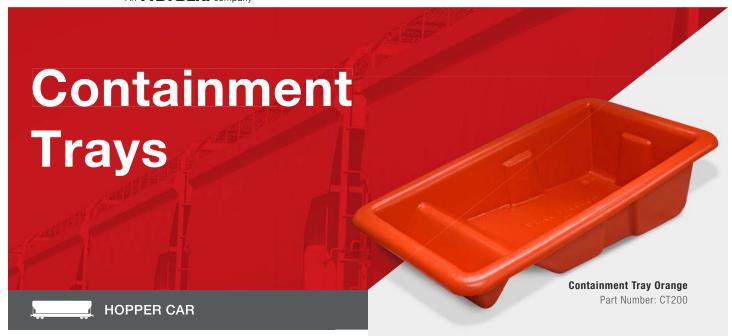

Salco offers two types of lightweight, heavy-duty containment trays that fit securely to the rail to provide a simple, and effective means of controlling product loss.

## **CONTROL PRODUCT LOSS**

Help keep messy drips and spills off the ground with lightweight, heavy-duty containment trays. Keeping your yard clean and free of contamination. These Trays are rigid and capable of being lifted when full without risk of wobble.